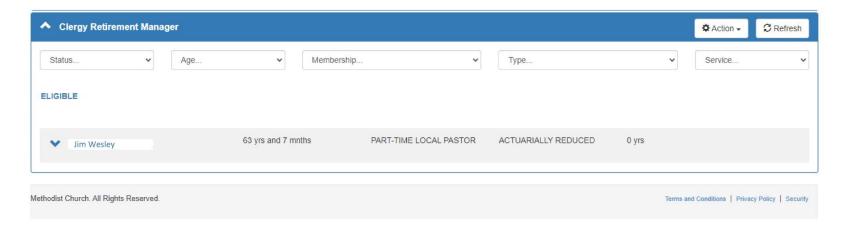

#### **Conference Action**

- Enters "Intent to Retire" (ITR) in Benefits Access Portal
- Activates ITR Process at Wespath

## Wespath Action: Part 1

**Team completes validations** to prevent potential delays when participant sets up benefits.

#### Examples:

- Can they apply in BA or are paper forms needed?
- Do they have Chaplain's service?
- Did they previously retire and return to the effective relationship and now retiring again?
- Any holds on their account that can be resolved?