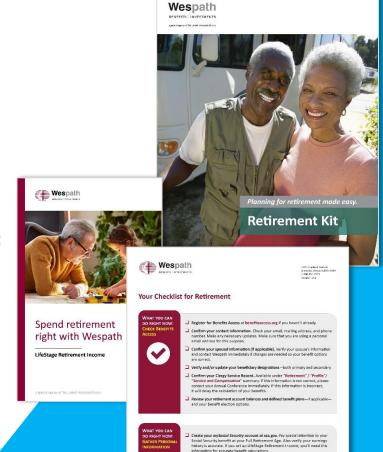

#### **Participant communications**

- Retirement kit
  - Letter
  - Enclosures
  - Retirement Benefits Team business card
  - Sent as soon as possible after receipt of ITR in BAP: target April 30 for July 1 retirees
- Postcard
  - Reminder to set up benefits
  - Explains delay of first benefit
  - Sent mid- to late-May