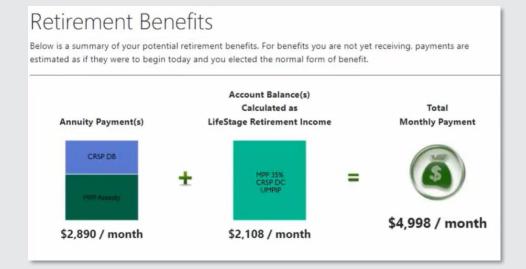

#### **Setting Up Retirement Income** in Benefits Access

Understand your distribution options before you commit

- Projected payments recalculated in real time
- Experiment with unlimited modelling projections
- Fast and easy modelling