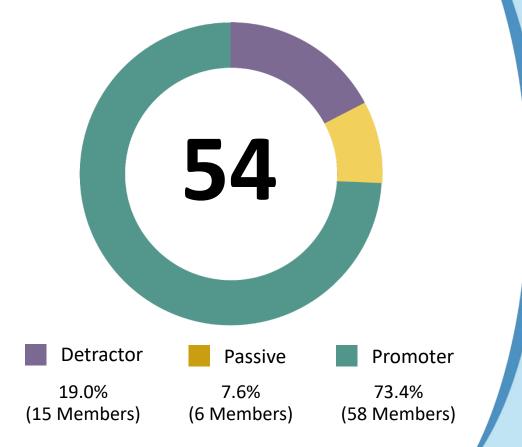

### **Overall Satisfaction—Net Promoter Score**

- NPS is percent of promoters minus percent of detractors
- Above 50 is excellent (industry average is 30)