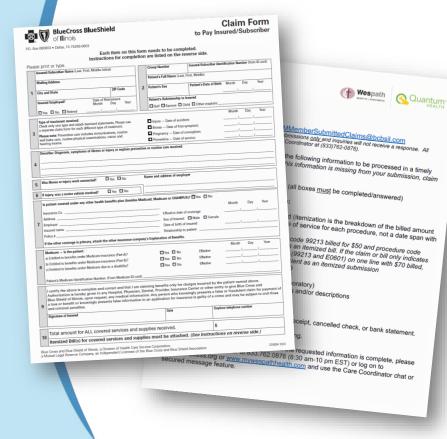

## **Self-Submitted Claims: Process**

- Submit claim form, itemized bill, and paid receipt
  - <u>ADMMemberSubmittedClaims@</u>
    <u>bcbsil.com</u>
  - Secure message to Care Coordinator
- Can take 30-45 business days to process