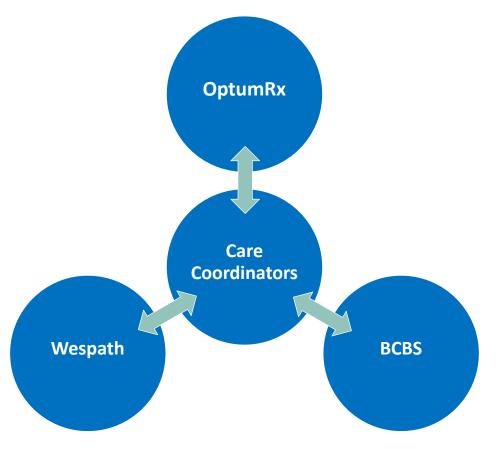

#### What Is Going Well?

- Strong engagement
- Overall satisfaction
- Strong partnership: Wespath, Care Coordinators, Blue Cross Blue Shield, OptumRx
- Success stories

### **Partnership for Continued Improvement**