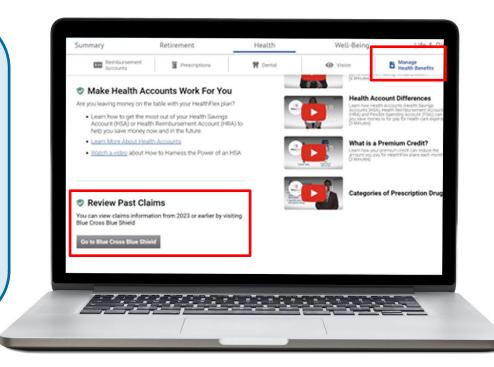

#### **Primary Participants:**

1. Visit

My.BenefitsAccess.org/Health

- 2. Click "Manage Health Benefits" in upper right
- Scroll down to "Review Past Claims" and click "Go to Blue Cross Blue Shield" or "Go to United Healthcare"