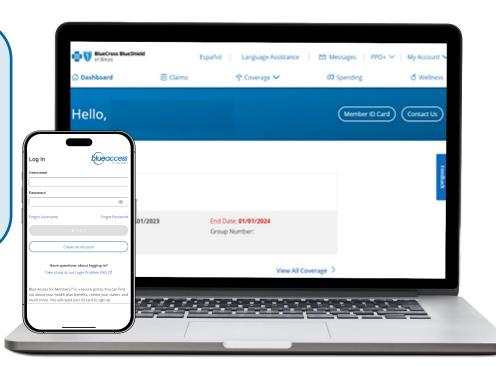

### **2023 Claims and Questions: Blue Cross**

#### **Covered Dependents:**

- Visit <u>BCBSIL.com</u> and under Log In or Sign Up, click "Member Login"
- 2. Log in with username and password