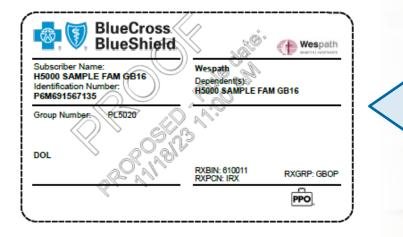

### **New ID Cards for Everyone**

- Name (may not include punctuation)
- ID number (new alpha prefix)
- Dependents listed and separate cards
- New group number
- Includes RX details for pharmacy

- Deductible and out of pocket max information
- Required pre-certifications
- Member and provider numbers for Care Coordinators, Provider Services, MDLIVE, and EAP