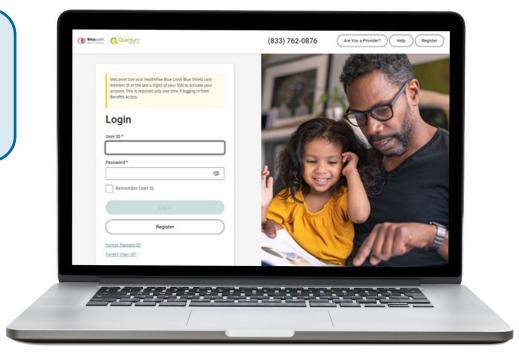

## Accessing Your ID Card Online: Step One-Dependents

- 1. Visit MyWespathHealth.com
- 2. Log in with username and password

If you need help registering, call your Care Coordinator.

**833–762–0876** 8:30 a.m. – 10:00 p.m., Eastern

## Accessing Your ID Card Online: Step Two-Primary and Dependents

Call your Wespath Care Coordinator for help with your ID card and many other questions

**833–762–0876** 8:30 a.m.–10:00 p.m., Eastern