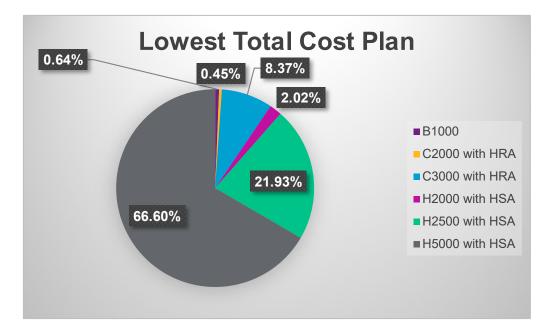

## **Low Cost Plan Data**

Lowest Total Cost Plan (2022 Claims Data and 2024 Plan Design)

When 2022 claims (de-identified) were applied to 2024 plan design and costs, nearly 97% (96.9%) of households would pay the lowest net cost in one of the 3 lowest premium plans (H5000, H2500, C3000)

 Slightly > 1% would pay the lowest in the B1000 or C2000