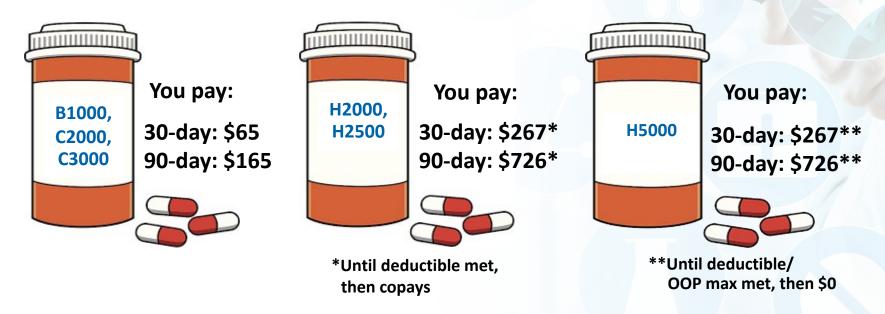

### **Preferred Brand, Non-Preventive Medication Comparison**

Full price of medication (discounted by OptumRx):

30-day supply: \$267

90-day supply: \$726

## **Preferred Brand, Preventive Medication Comparison**

Full price of medication (discounted by OptumRx):

30-day supply: \$267

90-day supply: \$726

Preventive Drug List can be found: Welcome.optumrx.com/wespath