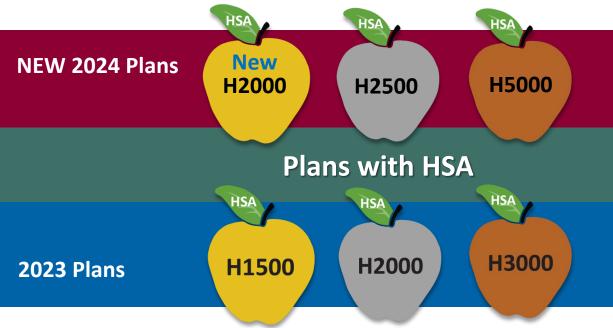

## **2024 Plan Changes—Reminder**

We have designed the new HealthFlex HSA plans to align with the needs of participants on the current plans:

## **2024 Plan Changes**

|                                            | H1500              | New<br>H2000               | Old H2000          | H2500                         | H3000              | H5000                         |
|--------------------------------------------|--------------------|----------------------------|--------------------|-------------------------------|--------------------|-------------------------------|
| Individual/Family Deductible               | \$1500/<br>\$3000  | \$2000/<br>\$4000          | \$2000/<br>\$4000  | \$2500/<br>\$5000             | \$3000/<br>\$6000  | \$5000*/<br>\$10000           |
| Coinsurance                                | 80%                | 80%                        | 70%                | 70%                           | 40%                | N/A                           |
| Individual/Family<br>Out of Pocket Maximum | \$5000/<br>\$10000 | \$5000/<br>\$10000         | \$5000/<br>\$10000 | \$5000/<br>\$10000            | \$6000/<br>\$12000 | \$5000/<br>\$10000            |
| HSA Contribution Included                  | \$750/<br>\$1500   | \$1000/<br>\$2000          | \$500/<br>\$1000   | \$250/<br>\$500               | \$0                | \$0                           |
|                                            |                    | Similar design to<br>C2000 |                    | Same contribution<br>as C3000 |                    | ductible only"<br>blan design |