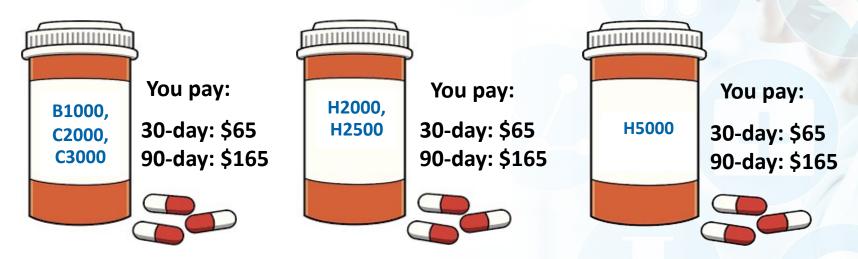

### **Preferred Brand, Non-Preventive Medication Comparison**

Full price of medication (discounted by OptumRx):

30-day supply: \$267

90-day supply: \$726

## **Preferred Brand, Preventive Medication Comparison**

Full price of medication (discounted by OptumRx):

30-day supply: \$267

90-day supply: \$726

Preventive Drug List can be found: Welcome.optumrx.com/wespath