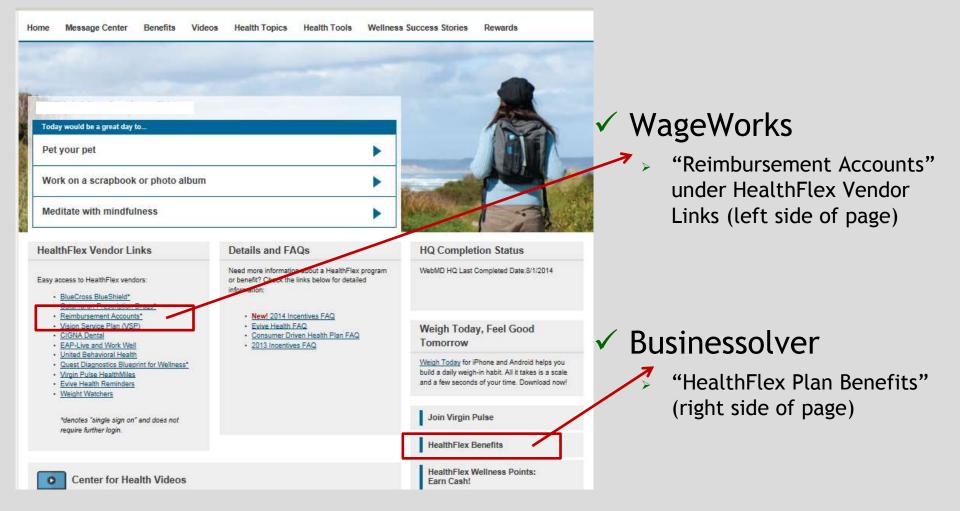

### Administrator Login

Held Astronomotory Health Fair Administratory

- ✓ Administrator Login on WebMD login page:
  - > HealthFlex Administration

### **Administrator Login**

WebMD Administration HealthFlex Administrator (Businessolver) HealthFlex Administrator (WageWorks)