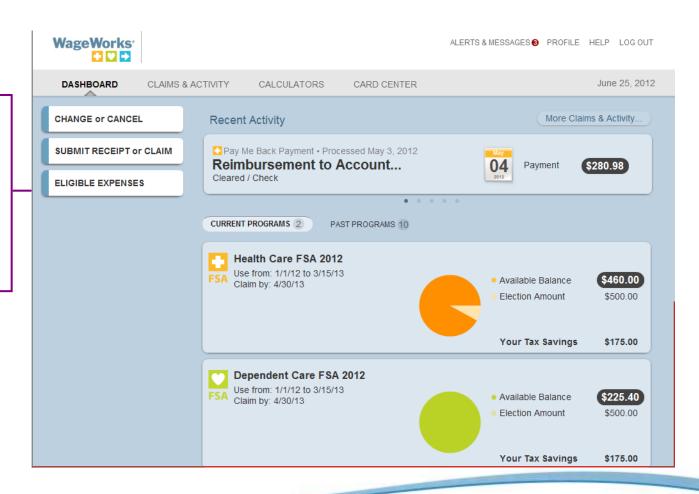

### Online Features and Functionality

One Dashboard for all Plans

- Health Care
- Dependent Care

#### Participant Notifications

- Online view of all activity is available at anytime.
- CUV and EOB notices are emailed upon receipt of claim.
  - Mailed notice will be sent if participant does not have email address on file.