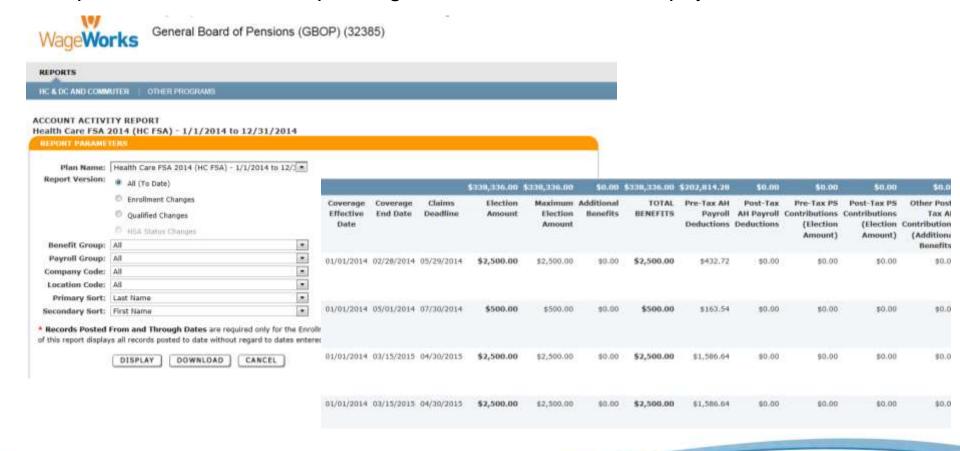

### Account Activity Report

Captures FSA and HRA spending, reimbursements, and repayments.

### **Account Activity Report**

This report can also be used to capture mid-year enrollment change data

| SUMMARY - ENROLLMENT<br>CHANGES |    | Election<br>Amount | Avg.<br>Election | Election<br>Change | Avg.<br>Change |
|---------------------------------|----|--------------------|------------------|--------------------|----------------|
| Add                             | 21 | \$11,847.00        | \$564.14         |                    |                |
| Change                          | 1  | \$494.00           | \$494.00         | \$0.00             | \$0.00         |
| Cancel                          | 3  | \$6,500.00         | \$2,166.67       |                    |                |
| Unenroll                        | 0  | \$0.00             | \$0.00           |                    |                |
| Total                           | 25 | \$18,841.00        | <b>\$753.64</b>  | \$0.00             | \$0.00         |