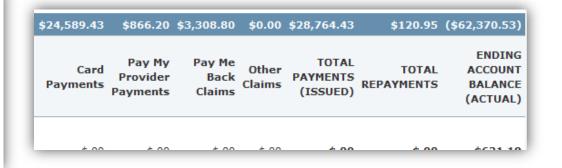

## Contribution and Payments Report

Essentially captures same type of spend/reimbursement/repayment data, but allows you to select a specific timeframe

| CONTRIBUTIONS & PAYME    | NTS REPORT                                             |   |  |  |  |  |  |  |
|--------------------------|--------------------------------------------------------|---|--|--|--|--|--|--|
| Health Care FSA 2013 (HC | Health Care FSA 2013 (HC FSA) - 1/1/2013 to 12/31/2013 |   |  |  |  |  |  |  |
|                          |                                                        |   |  |  |  |  |  |  |
| REPORT PARAMETERS        |                                                        |   |  |  |  |  |  |  |
|                          |                                                        |   |  |  |  |  |  |  |
| Plan Name:               | Health Care FSA 2013 (HC FSA) - 1/1/2013 to 12/31/2013 | ▼ |  |  |  |  |  |  |
| Posted / Issued From:    | 10/02/2013                                             |   |  |  |  |  |  |  |
| Posted / Issued Through: | 10/14/2013                                             |   |  |  |  |  |  |  |
| Renefit Group            | ΔΙΙ 🔻                                                  |   |  |  |  |  |  |  |

| SUMMARY/HIGHLIGHTS      |                |
|-------------------------|----------------|
|                         | Amount         |
| Beginning Balance       | (\$103,505.79) |
| Total Contributions     | \$69,778.74    |
| Total Payments (Issued) | \$28,764.43    |
| Total Repayments        | \$120.95       |
| Ending Balance          | (\$62,370.53)  |