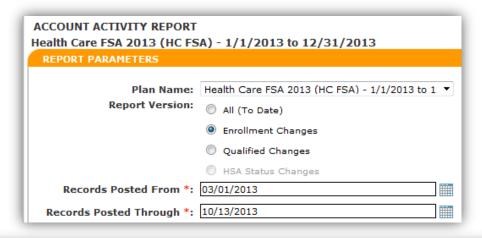

### **Account Activity Report**

This report can also be used to capture mid-year enrollment change data

| SUMMARY - ENROLLMENT<br>CHANGES |    | Election<br>Amount | Avg.<br>Election | Election<br>Change | Avg.<br>Change |
|---------------------------------|----|--------------------|------------------|--------------------|----------------|
| Add                             | 21 | \$11,847.00        | \$564.14         |                    |                |
| Change                          | 1  | \$494.00           | \$494.00         | \$0.00             | \$0.00         |
| Cancel                          | 3  | \$6,500.00         | \$2,166.67       |                    |                |
| Unenroll                        | 0  | \$0.00             | \$0.00           |                    |                |
| Total                           | 25 | \$18,841.00        | <b>\$753.64</b>  | \$0.00             | \$0.00         |