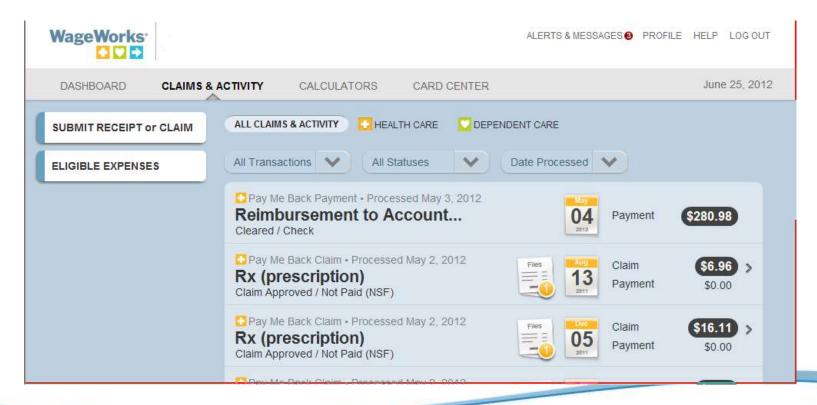

## Participant Site

#### Participant Account Access

### Online Features and Functionality

One Dashboard for all Plans

- Health Care
- Dependent Care

#### Participant Notifications

- Online view of all activity is available at anytime.
- CUV and EOB notices are emailed upon receipt of claim.
  - Mailed notice will be sent if participant does not have email address on file.