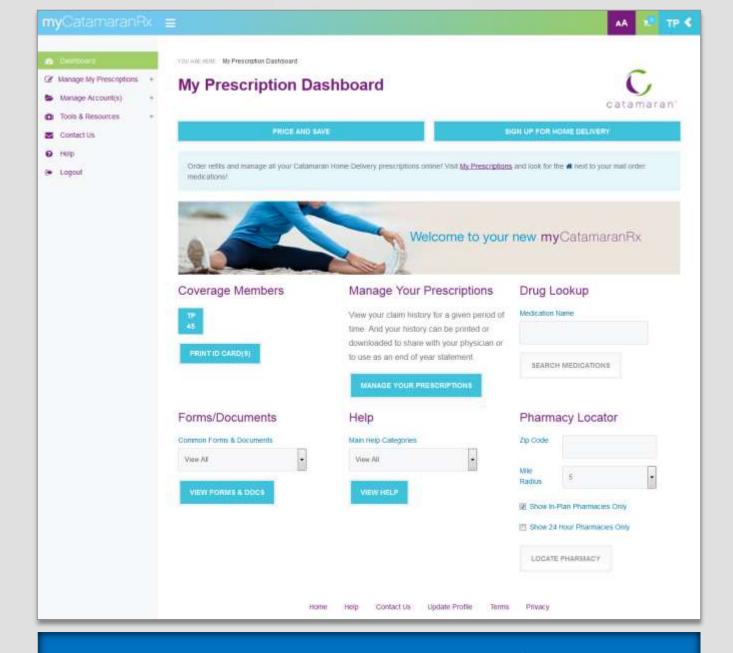

### myCatamaranRx Preview

|                                  |                                                                                                                                                                                                                                                                                                                                                                                                                                                                                                                                                                                                                                                                                                     | - 11 M 1 M 2 M 10 M 2                                                                                                                                   |                                                                                                                 |                                                   |
|----------------------------------|-----------------------------------------------------------------------------------------------------------------------------------------------------------------------------------------------------------------------------------------------------------------------------------------------------------------------------------------------------------------------------------------------------------------------------------------------------------------------------------------------------------------------------------------------------------------------------------------------------------------------------------------------------------------------------------------------------|---------------------------------------------------------------------------------------------------------------------------------------------------------|-----------------------------------------------------------------------------------------------------------------|---------------------------------------------------|
| ashboard<br>mage My Proscoptione | YOU ARE HERE Dashboard /                                                                                                                                                                                                                                                                                                                                                                                                                                                                                                                                                                                                                                                                            |                                                                                                                                                         |                                                                                                                 | ORDER REFIL                                       |
| Frescriptions                    | My Prescrip                                                                                                                                                                                                                                                                                                                                                                                                                                                                                                                                                                                                                                                                                         | tions                                                                                                                                                   |                                                                                                                 | SADER REPL                                        |
| uid Chains                       | The Medication History                                                                                                                                                                                                                                                                                                                                                                                                                                                                                                                                                                                                                                                                              | window allows you to view the details of your medi                                                                                                      | cation history over a defined period. If you wou                                                                | uid like to know more, please see our help files. |
|                                  | Date Range                                                                                                                                                                                                                                                                                                                                                                                                                                                                                                                                                                                                                                                                                          |                                                                                                                                                         | Sort By                                                                                                         |                                                   |
|                                  |                                                                                                                                                                                                                                                                                                                                                                                                                                                                                                                                                                                                                                                                                                     | d 03/20/2015 🗸                                                                                                                                          | Last Fill Date: Most Recent                                                                                     |                                                   |
|                                  | Manage Membe                                                                                                                                                                                                                                                                                                                                                                                                                                                                                                                                                                                                                                                                                        | er                                                                                                                                                      |                                                                                                                 |                                                   |
| age Account(s) +                 | MT # 75                                                                                                                                                                                                                                                                                                                                                                                                                                                                                                                                                                                                                                                                                             |                                                                                                                                                         |                                                                                                                 |                                                   |
| ls & Resources +                 | Auto Fill n                                                                                                                                                                                                                                                                                                                                                                                                                                                                                                                                                                                                                                                                                         | IRN AUTO FILL ON                                                                                                                                        |                                                                                                                 |                                                   |
| p                                | a contract of the second                                                                                                                                                                                                                                                                                                                                                                                                                                                                                                                                                                                                                                                                            | the second s                                          |                                                                                                                 |                                                   |
| out                              | This member is eligi                                                                                                                                                                                                                                                                                                                                                                                                                                                                                                                                                                                                                                                                                | ble to have refills shipped automatically. Turn Ar                                                                                                      | uto Fill ON to activate this function for this m                                                                | ember.                                            |
|                                  | ⊖Print ≛Download                                                                                                                                                                                                                                                                                                                                                                                                                                                                                                                                                                                                                                                                                    |                                                                                                                                                         |                                                                                                                 | Showing 4 of 4 of your prescript                  |
|                                  |                                                                                                                                                                                                                                                                                                                                                                                                                                                                                                                                                                                                                                                                                                     |                                                                                                                                                         |                                                                                                                 | chowing a or a or your prescript                  |
|                                  | RIFABUTIN CA                                                                                                                                                                                                                                                                                                                                                                                                                                                                                                                                                                                                                                                                                        | P.150MG<br>RX# 96468814                                                                                                                                 |                                                                                                                 |                                                   |
|                                  | 12<br>Metros Pierrusining                                                                                                                                                                                                                                                                                                                                                                                                                                                                                                                                                                                                                                                                           | Last Fill: 02/13/2015                                                                                                                                   | Available                                                                                                       |                                                   |
|                                  |                                                                                                                                                                                                                                                                                                                                                                                                                                                                                                                                                                                                                                                                                                     |                                                                                                                                                         |                                                                                                                 | GREEN                                             |
|                                  | Hide Prescription Deta                                                                                                                                                                                                                                                                                                                                                                                                                                                                                                                                                                                                                                                                              | ils 👝                                                                                                                                                   |                                                                                                                 |                                                   |
|                                  |                                                                                                                                                                                                                                                                                                                                                                                                                                                                                                                                                                                                                                                                                                     | Prescription                                                                                                                                            | Pharmacy                                                                                                        | Payment Information                               |
|                                  |                                                                                                                                                                                                                                                                                                                                                                                                                                                                                                                                                                                                                                                                                                     |                                                                                                                                                         |                                                                                                                 |                                                   |
|                                  |                                                                                                                                                                                                                                                                                                                                                                                                                                                                                                                                                                                                                                                                                                     | Quantity: 90                                                                                                                                            | Pharmacy: Miramar                                                                                               | Claim                                             |
|                                  | and the second se | Quantity: 90<br>Prescriber:                                                                                                                             | Pharmacy: Miramar                                                                                               | Claim:<br>You Pay:                                |
|                                  | 10                                                                                                                                                                                                                                                                                                                                                                                                                                                                                                                                                                                                                                                                                                  |                                                                                                                                                         |                                                                                                                 |                                                   |
|                                  | and the second se | Prescriber:<br>Rx Expiration Date: 02/13/2016<br>Day Supply: 1                                                                                          | C Phone:                                                                                                        | You Pay:                                          |
|                                  | Drug Image                                                                                                                                                                                                                                                                                                                                                                                                                                                                                                                                                                                                                                                                                          | Prescriber:<br>Rx Expiration Date: 02/13/2016                                                                                                           |                                                                                                                 | You Pay:                                          |
|                                  | Drug Image                                                                                                                                                                                                                                                                                                                                                                                                                                                                                                                                                                                                                                                                                          | Prescriber:<br>Rx Expiration Date: 02/13/2016<br>Day Supply: 1<br>C Add Medication to My Meds Journal                                                   | C Phone:                                                                                                        | You Pay:                                          |
|                                  | Drug Image<br>(May Vary)                                                                                                                                                                                                                                                                                                                                                                                                                                                                                                                                                                                                                                                                            | Prescriber:<br>Rx Expiration Date: 02/13/2016<br>Day Supply: 1<br>C Add Medication to My Meds Journal                                                   | Add Pharmacy to My Contacts                                                                                     | You Pay:                                          |
|                                  | Drug Image<br>(May Vary)                                                                                                                                                                                                                                                                                                                                                                                                                                                                                                                                                                                                                                                                            | Prescriber:<br>Rx Expiration Date: 02/13/2016<br>Day Supply: 1<br>C Add Medication to My Meds Journal<br>3 20MG<br>RX#: 96468813                        | Add Pharmacy to My Contacts                                                                                     | You Pay:                                          |
|                                  | Drug Image<br>(May Vary)                                                                                                                                                                                                                                                                                                                                                                                                                                                                                                                                                                                                                                                                            | Prescriber:<br>Rx Expiration Date: 02/13/2016<br>Day Supply: 1<br>Add Medication to My Meds Journal<br>3 20MG<br>RX#: 96468813<br>Last Fill: 02/13/2015 | C Phone:<br>Add Pharmacy to My Contacts<br>Your order is in initial stages of<br>processing. Please allow up to | You Pay:                                          |

## myCatamaranRx Preview