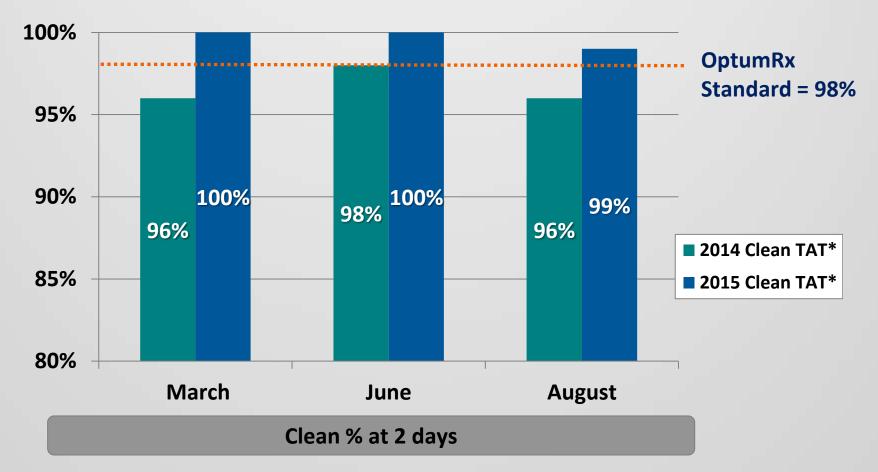

Vendor Management



# **OptumRx (Formerly Catamaran)**— **Changes**

### **OptumRx and Catamaran are now one!**

### What Is Changing?

- Communications co-branding
- Combined formulary—January 2016
- New medical/Rx ID cards
- New "state-of-the-art" mail-order center
- Website enhancements
- Greater purchasing power
- Enhanced reporting infrastructure

### What Is Staying the Same?

- Website URL; phone number
- Underlying claims system
- Retail networks (possibly broader)
- Mail-order processes, forms
- No need to resubmit existing prescriptions
- Access to leadership
- Continued commitment to improve

# **OptumRx—Combined Formulary**



- Effective January 1, 2016
- Slightly higher impact
- Letter sent late October 2015
- Leverages greater economies of scale

# **Mail Order Progress**



<sup>\*</sup> TAT: Turnaround time

# **Mail Order Progress**



<sup>\*</sup> TAT: Turnaround time

# **OptumRx—First Call Resolution Reporting**

### Area of Opportunity: Reduce number of calls needed for resolution

### **New First Call Resolution Methodology**

- Evaluate callbacks within 10 days for same reason
  - Evaluating 15-day window
- **Success:** Few to no call-backs within the window (issue resolved on first call)
- **Goal:** Identify opportunities for process improvement and coaching

## **OptumRx**—First Call Resolution Reporting

### Monitoring began with Q1 2015

**Goal: 95%** resolved on first call using 10-day window

Results: 94%

**Goal: 95%** of prior authorization resolved using 10-day window

Results: 89%

**Action:** Review calls for training/process improvement