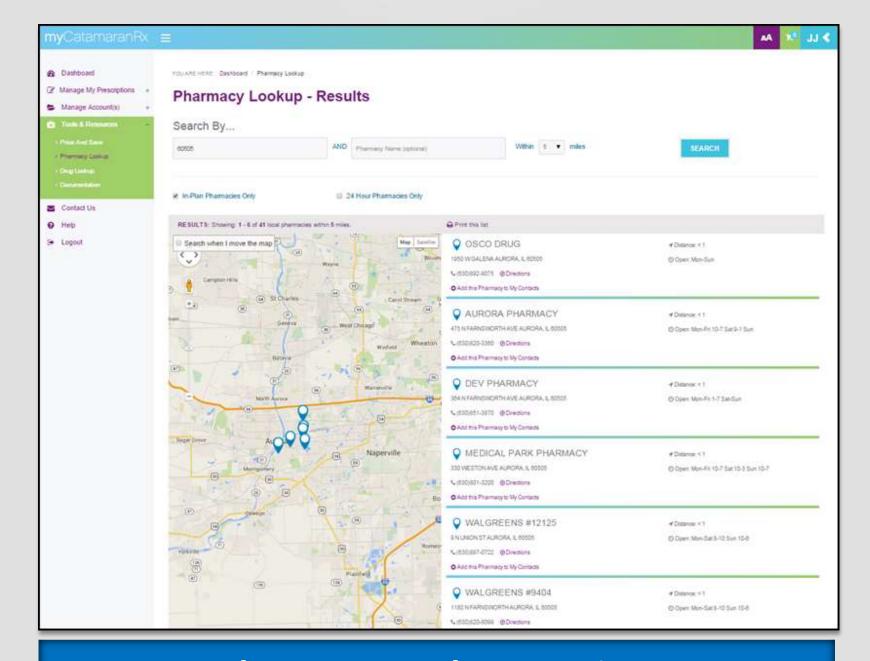

| Prescriber:<br>Rx Expiration Date: 02/13/2016<br>Day Supply: 1<br>Add Medication to My Meds Journal<br>3 20MG<br>RX#: 96468813<br>Last Fill: 02/13/2015 | C Phone:<br>Add Pharmacy to My Contacts<br>Your order is in initial stages of<br>processing. Please allow up to | You Pay:                                          |

## myCatamaranRx Preview



### **Pharmacy Lookup Preview**

# myCatamaranRx—Website Refresh

### **Drug Lookup**

 Find detailed drug information, generic equivalents, interaction alerts

### **Price and Save**

- Real-time cost lookup based on plan pricing
- Mail-order and generic price differences

### **Prior Authorization Information**

Approval status and history

### Documentation

• Mail-order forms, preferred drug lists, FAQs



# **Businessolver—Administrative Updates**

### Invoices

# Eventual expansion of self-service to traditional model

### **Payroll report**

# **Businessolver**—Invoices

|                                                           | 5 Trial Invoice)                   |                             |                        |