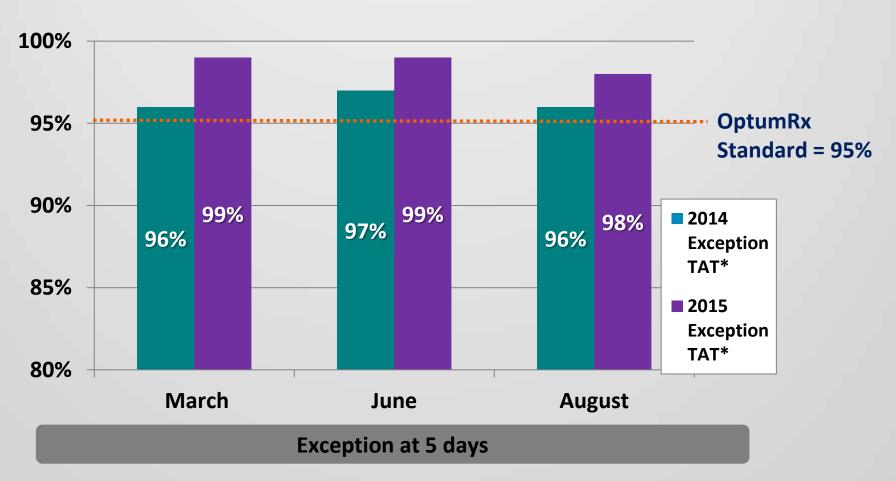

s**

### **OptumRx and Catamaran are now one!**

### What Is Changing?

- Communications co-branding
- Combined formulary—January 2016
- New medical/Rx ID cards
- New "state-of-the-art" mail-order center
- Website enhancements
- Greater purchasing power
- Enhanced reporting infrastructure

### What Is Staying the Same?

- Website URL; phone number
- Underlying claims system
- Retail networks (possibly broader)
- Mail-order processes, forms
- No need to resubmit existing prescriptions
- Access to leadership
- Continued commitment to improve

# **OptumRx—Combined Formulary**



- Effective January 1, 2016
- Slightly higher impact
- Letter sent late October 2015
- Leverages greater economies of scale

# **Mail Order Progress**



<sup>\*</sup> TAT: Turnaround time

# **Mail Order Progress**



<sup>\*</sup> TAT: Turnaround time

# **OptumRx—First Call Resolution Reporting**

### Area of Opportunity: Reduce number of calls needed for resolution

### **New First Call Resolution Methodology**

- Evaluate callbacks within 10 days for same reason
  - Evaluating 15-day window
- **Success:** Few to no call-backs within the window (issue resolved on first call)
- **Goal:** Identify opportunities for process improvement and coaching

## **OptumRx**—First Call Resolution Reporting

### Monitoring began with Q1 2015

**Goal: 95%** resolved on first call using 10-day window

Results: 94%

**Goal: 95%** of prior authorization resolved using 10-day window

Results: 89%

**Action:** Review calls for training/process improvement

## **OptumRx—Patient Advocate Team Pilot**

- Proactive telepho