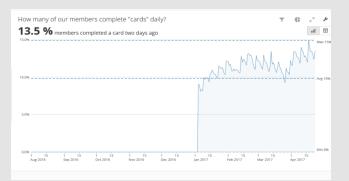

### • Reporting Suite

- User friendly
- Executive dashboard—high level stats
- Run and review reports on many features of the 2.0 platform/program
  - > Levels and Incentive achievement
  - Average steps taken
  - Daily card completion