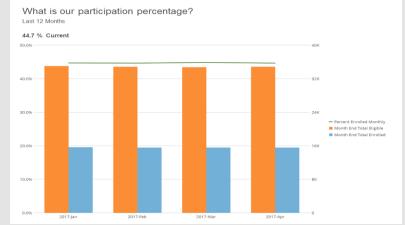

### WageWorks Stacking Rules Review

- Concern raised about stacking rules preventing use of FSA for non-covered dependents late in the year
- Population research findings
  - 1,066 individuals with both HRA and FSA
  - Only 27% of participants have non-covered dependents
     Source: Benefits Access for Plan Sponsors (BAP)
- Continued concern that FSA is "use it or lose it"
- Next steps
  - Keep current stacking rules in place
  - Participant can initiate manual request to reallocate claim from FSA to HRA (so HRA pays first)—please contact Wespath Health Team