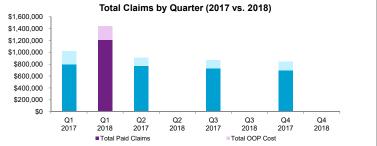

#### Paid Claims and Out-of-pocket Costs by Quarter (2017 vs. 2018)

# Plan Sponsor ABC Performance Dashboard 2018 Q1

Paid Claims & Enrollment Summary

|                        | Jan-18      | Feb-18    | Mar-18    | Apr-18   | May-18     | Jun-18       | Jul-18   | Aug-18     | Sep-18   | Oct-18     | Nov-18     | Dec-18     | Current YTD | Prior YTD   |
|------------------------|-------------|-----------|-----------|----------|------------|--------------|----------|------------|----------|------------|------------|------------|-------------|-------------|
| PPO                    |             |           |           |          |            |              |          |            |          |            |            |            |             |             |
| Primary Participants   | 243         | 242       | 242       | 0        | 0          | 0            | 0        | 0          | 0        | 0          | 0          | 0          | 242         | 284         |
| Members                | 378         | 376       | 374       | 0        | 0          | 0            | 0        | 0          | 0        | 0          | 0          | 0          | 376         | 453         |
| Paid Medical Claims    | \$566,210   | \$207,534 | \$152,385 | \$0      | \$0        | \$0          | \$0      | \$0        | \$0      | \$0        | \$0        | \$0        | \$926,129   | \$886,876   |
| Paid Rx Claims         | \$85,446    | \$67,669  | \$89,845  | \$0      | \$0        | \$0          | \$0      | \$0        | \$0      | \$0        | \$0        | \$0        | \$242,960   | \$283,140   |
| Estimated Rx Rebates 1 | -\$28,866   | -\$26,908 | -\$25,500 | \$0      | \$0        | <u>\$0</u>   | \$0      | <u>\$0</u> | \$0      | \$0        | <u>\$0</u> | \$0        | \$0         | \$0         |
| Total PPO Claims       | \$622,790   | \$248,295 | \$216,731 |          |            |              |          |            |          |            |            |            | \$1,169,089 | \$1,170,016 |
| PPO Claims PMPM        | \$4,154     | \$1,511   | \$1,167   |          |            |              |          |            |          |            |            |            | \$964       | \$1,670     |
| Member OOP Cost        | \$63,641    | \$49,435  | \$62,142  |          |            |              |          |            |          |            |            |            | \$175,218   | \$202,733   |
| Total Allowed Claims   | \$686,430   | \$297,730 | \$278.873 |          |            |              |          |            |          |            |            |            | \$1,344,307 | \$1,372,750 |
| Claims Funding         | \$215,713   | \$215,167 | \$213.912 |          |            |              |          |            |          |            |            |            | \$644,793   | \$526.640   |
| Loss Ratio             | 613%        | 237%      | 199%      |          |            |              |          |            |          |            |            |            | 181%        | 443%        |
| CDHP                   |             |           |           |          |            |              |          |            |          |            |            |            |             |             |
| Primary Participants   | 387         | 382       | 379       | 0        | 0          | 0            | 0        | 0          | 0        | 0          | 0          | 0          | 383         | 389         |
| Members                | 627         | 623       | 616       | 0        | 0          | 0            | 0        | 0          | 0        | 0          | 0          | 0          | 622         | 643         |
| Paid Medical Claims    | \$164,385   | \$124,365 | \$224,702 | \$0      | \$0        | \$0          | \$0      | \$0        | \$0      | \$0        | \$0        | \$0        | \$513,452   | \$406.846   |
| Paid Rx Claims         | \$65,091    | \$60,959  | \$80,316  | \$0      | \$0        | \$0          | \$0      | \$0        | \$0      | \$0        | \$0        | \$0        | \$206,366   | \$215,418   |
| Estimated Rx Rebates 1 | -\$22,103   | -\$22,842 | -\$23,706 | \$0      | \$0        | \$0          | \$0      | \$0        | \$0      | \$0        | \$0        | \$0        | -\$68,652   | \$0         |
| Total CDHP Claims      | \$207.372   | \$162,482 | \$281,312 |          |            |              |          |            |          |            |            |            | \$651,166   | \$622,263   |
| CDHP Claims PMPM       | \$888       | \$583     | \$1,290   |          |            |              |          |            |          |            |            |            | \$349       | \$755       |
| Member OOP Cost        | \$91,370    | \$105,856 | \$96,801  |          |            |              |          |            |          |            |            |            | \$294,028   | \$305,362   |
| Total Allowed Claims   | \$298,742   | \$268,339 | \$378.113 |          |            |              |          |            |          |            |            |            | \$945,194   | \$927.625   |
| Claims Funding         | \$330,224   | \$327.504 | \$323.530 |          |            |              |          |            |          |            |            |            | \$981,258   | \$968,443   |
| Loss Ratio             | 144%        | 100%      | 208%      |          |            |              |          |            |          |            |            |            | 66%         | 143%        |
| HDHP                   | 11170       | 10070     | 20070     |          |            |              |          |            |          |            |            |            | 0070        | 11070       |
| Primary Participants   | 124         | 123       | 123       | 0        | 0          | 0            | 0        | 0          | 0        | 0          | 0          | 0          | 123         | 100         |
| Members                | 198         | 197       | 199       | 0        | 0          | 0            | 0        | 0          | 0        | 0          | 0          | 0          | 198         | 143         |
| Paid Medical Claims    | \$103,157   | \$97,895  | \$56.727  | \$0      | \$0        | \$0          | \$0      | \$0        | \$0      | \$0        | \$0        | \$0        | \$257,778   | \$65,509    |
| Paid Rx Claims         | \$661       | \$3,323   | \$5,588   | \$0      | \$0        | \$0          | \$0      | \$0        | \$0      | \$0        | \$0        | \$0        | \$9.572     | \$2,634     |
| Estimated Rx Rebates 1 | -\$209      | -\$1,429  | -\$1.973  | \$0      | \$0        | \$0          | \$0      | \$0        | \$0      | \$0        | \$0        | \$0        | -\$3.610    | \$0         |
| Total HDHP Claims      | \$103.609   | \$99,789  | \$60,342  | <u> </u> | 90         | <u> </u>     | 40       | 90         | - 40     | 90         | 90         | 90         | \$263,740   | \$68.143    |
| HDHP Claims PMPM       | \$1.080     | \$1.032   | \$615     |          |            |              |          |            |          |            |            |            | \$444       | \$215       |
| Member OOP Cost        | \$29,066    | \$54,573  | \$33,208  |          |            |              |          |            |          |            |            |            | \$116.846   | \$64.898    |
| Total Allowed Claims   | \$132,675   | \$154,362 | \$93,550  |          |            |              |          |            |          |            |            |            | \$380,587   | \$133,041   |
| Claims Funding         | \$102,519   | \$102.003 | \$103,439 |          |            |              |          |            |          |            |            |            | \$307.961   | \$0         |
| Loss Ratio             | 183%        | 185%      | 110%      |          |            |              |          |            |          |            |            |            | 86%         | #VALUE!     |
| All Plans              | 10070       | 10070     | 11070     |          |            |              |          |            |          |            |            |            | 0070        | # */ \LOL.  |
| Primary Participants   | 754         | 747       | 744       | 0        | 0          | 0            | 0        | 0          | 0        | 0          | 0          | 0          | 748         | 773         |
| Members                | 1.203       | 1.196     | 1.189     | 0        | 0          | 0            | 0        | 0          | 0        | 0          | 0          | 0          | 1.196       | 1.239       |
| Total Claims           | \$933,770   | \$510,566 | \$558,385 | \$0      | \$0        | \$0          | \$0      | \$0        | \$0      | \$0        | \$0        | \$0        | \$2,002,721 | \$1.860.422 |
| Total Claims PMPM      | \$2,056     | \$1,006   | \$1,077   | Ψ        | <b>+</b> • | <b>,</b> , , | <b>T</b> | <b>,</b>   | <b>T</b> | <b>+</b> • | <b>,</b>   | <b>+</b> - | \$558       | \$1,019     |
| Member OOP Cost        | \$184.077   | \$209.864 | \$192.151 |          |            |              |          |            |          |            |            |            | \$586.093   | \$572.993   |
| Total Allowed Claims   | \$1,117,847 | \$720,430 | \$750,536 |          |            |              |          |            |          |            |            |            | \$2,588,814 | \$2,433,416 |
| Claims Funding         | \$648.456   | \$644.674 | \$640.882 |          |            |              |          |            |          |            |            |            | \$1.934.012 | \$1,495,082 |
| Loss Ratio             | 323%        | 167%      | 181%      |          |            |              |          |            |          |            |            |            | 104%        | 124%        |
| LOGO I KUNO            | 02070       | 10770     | 10170     |          |            |              |          |            |          |            |            |            | 15470       | 12-770      |