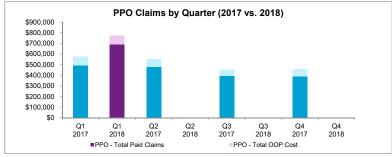

#### Paid Claims and Out-of-pocket Costs by Quarter (2017 vs. 2018)

# Plan Sponsor ABC Performance Dashboard 2018 Q1

Paid Claims & Enrollment Summary

|                        | Jan-18      | Feb-18    | Mar-18    | Apr-18   | May-18     | Jun-18       | Jul-18   | Aug-18     | Sep-18   | Oct-18     | Nov-18     | Dec-18     | Current YTD | Prior YTD   |
|------------------------|-------------|-----------|-----------|----------|------------|--------------|----------|------------|----------|------------|------------|------------|-------------|-------------|
| PPO                    |             |           |           |          |            |              |          |            |          |            |            |            |             |             |
| Primary Participants   | 243         | 242       | 242       | 0        | 0          | 0            | 0        | 0          | 0        | 0          | 0          | 0          | 242         | 284         |
| Members                | 378         | 376       | 374       | 0        | 0          | 0            | 0        | 0          | 0        | 0          | 0          | 0          | 376         | 453         |
| Paid Medical Claims    | \$566,210   | \$207,534 | \$152,385 | \$0      | \$0        | \$0          | \$0      | \$0        | \$0      | \$0        | \$0        | \$0        | \$926,129   | \$886,876   |
| Paid Rx Claims         | \$85,446    | \$67,669  | \$89,845  | \$0      | \$0        | \$0          | \$0      | \$0        | \$0      | \$0        | \$0        | \$0        | \$242,960   | \$283,140   |
| Estimated Rx Rebates 1 | -\$28,866   | -\$26,908 | -\$25,500 | \$0      | \$0        | <u>\$0</u>   | \$0      | <u>\$0</u> | \$0      | \$0        | <u>\$0</u> | \$0        | \$0         | \$0         |
| Total PPO Claims       | \$622,790   | \$248,295 | \$216,731 |          |            |              |          |            |          |            |            |            | \$1,169,089 | \$1,170,016 |
| PPO Claims PMPM        | \$4,154     | \$1,511   | \$1,167   |          |            |              |          |            |          |            |            |            | \$964       | \$1,670     |
| Member OOP Cost        | \$63,641    | \$49,435  | \$62,142  |          |            |              |          |            |          |            |            |            | \$175,218   | \$202,733   |
| Total Allowed Claims   | \$686,430   | \$297,730 | \$278.873 |          |            |              |          |            |          |            |            |            | \$1,344,307 | \$1,372,750 |
| Claims Funding         | \$215,713   | \$215,167 | \$213.912 |          |            |              |          |            |          |            |            |            | \$644,793   | \$526.640   |
| Loss Ratio             | 613%        | 237%      | 199%      |          |            |              |          |            |          |            |            |            | 181%        | 443%        |
| CDHP                   |             |           |           |          |            |              |          |            |          |            |            |            |             |             |
| Primary Participants   | 387         | 382       | 379       | 0        | 0          | 0            | 0        | 0          | 0        | 0          | 0          | 0          | 383         | 389         |
| Members                | 627         | 623       | 616       | 0        | 0          | 0            | 0        | 0          | 0        | 0          | 0          | 0          | 622         | 643         |
| Paid Medical Claims    | \$164,385   | \$124,365 | \$224,702 | \$0      | \$0        | \$0          | \$0      | \$0        | \$0      | \$0        | \$0        | \$0        | \$513,452   | \$406.846   |
| Paid Rx Claims         | \$65,091    | \$60,959  | \$80,316  | \$0      | \$0        | \$0          | \$0      | \$0        | \$0      | \$0        | \$0        | \$0        | \$206,366   | \$215,418   |
| Estimated Rx Rebates 1 | -\$22,103   | -\$22,842 | -\$23,706 | \$0      | \$0        | \$0          | \$0      | \$0        | \$0      | \$0        | \$0        | \$0        | -\$68,652   | \$0         |
| Total CDHP Claims      | \$207.372   | \$162,482 | \$281,312 |          |            |              |          |            |          |            |            |            | \$651,166   | \$622,263   |
| CDHP Claims PMPM       | \$888       | \$583     | \$1,290   |          |            |              |          |            |          |            |            |            | \$349       | \$755       |
| Member OOP Cost        | \$91,370    | \$105,856 | \$96,801  |          |            |              |          |            |          |            |            |            | \$294,028   | \$305,362   |
| Total Allowed Claims   | \$298,742   | \$268,339 | \$378.113 |          |            |              |          |            |          |            |            |            | \$945,194   | \$927.625   |
| Claims Funding         | \$330,224   | \$327.504 | \$323.530 |          |            |              |          |            |          |            |            |            | \$981,258   | \$968,443   |
| Loss Ratio             | 144%        | 100%      | 208%      |          |            |              |          |            |          |            |            |            | 66%         | 143%        |
| HDHP                   | 11170       | 10070     | 20070     |          |            |              |          |            |          |            |            |            | 0070        | 11070       |
| Primary Participants   | 124         | 123       | 123       | 0        | 0          | 0            | 0        | 0          | 0        | 0          | 0          | 0          | 123         | 100         |
| Members                | 198         | 197       | 199       | 0        | 0          | 0            | 0        | 0          | 0        | 0          | 0          | 0          | 198         | 143         |
| Paid Medical Claims    | \$103,157   | \$97,895  | \$56.727  | \$0      | \$0        | \$0          | \$0      | \$0        | \$0      | \$0        | \$0        | \$0        | \$257,778   | \$65,509    |
| Paid Rx Claims         | \$661       | \$3,323   | \$5,588   | \$0      | \$0        | \$0          | \$0      | \$0        | \$0      | \$0        | \$0        | \$0        | \$9.572     | \$2,634     |
| Estimated Rx Rebates 1 | -\$209      | -\$1,429  | -\$1.973  | \$0      | \$0        | \$0          | \$0      | \$0        | \$0      | \$0        | \$0        | \$0        | -\$3.610    | \$0         |
| Total HDHP Claims      | \$103.609   | \$99,789  | \$60,342  | <u> </u> | 90         | <u> </u>     | 40       | 90         | - 40     | 90         | 90         | 90         | \$263,740   | \$68.143    |
| HDHP Claims PMPM       | \$1.080     | \$1.032   | \$615     |          |            |              |          |            |          |            |            |            | \$444       | \$215       |
| Member OOP Cost        | \$29,066    | \$54,573  | \$33,208  |          |            |              |          |            |          |            |            |            | \$116.846   | \$64.898    |
| Total Allowed Claims   | \$132,675   | \$154,362 | \$93,550  |          |            |              |          |            |          |            |            |            | \$380,587   | \$133,041   |
| Claims Funding         | \$102,519   | \$102.003 | \$103,439 |          |            |              |          |            |          |            |            |            | \$307.961   | \$0         |
| Loss Ratio             | 183%        | 185%      | 110%      |          |            |              |          |            |          |            |            |            | 86%         | #VALUE!     |
| All Plans              | 10070       | 10070     | 11070     |          |            |              |          |            |          |            |            |            | 0070        | # */ \LOL.  |
| Primary Participants   | 754         | 747       | 744       | 0        | 0          | 0            | 0        | 0          | 0        | 0          | 0          | 0          | 748         | 773         |
| Members                | 1.203       | 1.196     | 1.189     | 0        | 0          | 0            | 0        | 0          | 0        | 0          | 0          | 0          | 1.196       | 1.239       |
| Total Claims           | \$933,770   | \$510,566 | \$558,385 | \$0      | \$0        | \$0          | \$0      | \$0        | \$0      | \$0        | \$0        | \$0        | \$2,002,721 | \$1.860.422 |
| Total Claims PMPM      | \$2,056     | \$1,006   | \$1,077   | Ψ        | <b>+</b> • | <b>,</b> , , | <b>T</b> | <b>,</b>   | <b>T</b> | <b>+</b> • | <b>,</b>   | <b>+</b> - | \$558       | \$1,019     |
| Member OOP Cost        | \$184.077   | \$209.864 | \$192.151 |          |            |              |          |            |          |            |            |            | \$586.093   | \$572.993   |
| Total Allowed Claims   | \$1,117,847 | \$720,430 | \$750,536 |          |            |              |          |            |          |            |            |            | \$2,588,814 | \$2,433,416 |
| Claims Funding         | \$648.456   | \$644.674 | \$640.882 |          |            |              |          |            |          |            |            |            | \$1.934.012 | \$1,495,082 |
| Loss Ratio             | 323%        | 167%      | 181%      |          |            |              |          |            |          |            |            |            | 104%        | 124%        |
| LOGO I KUNO            | 02070       | 10770     | 10170     |          |            |              |          |            |          |            |            |            | 15470       | 12-770      |