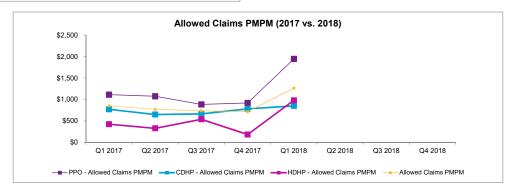

|            |              |          |            |          |            |            |            | \$1.934.012 | \$1,495,082 |
| Loss Ratio             | 323%        | 167%      | 181%      |          |            |              |          |            |          |            |            |            | 104%        | 124%        |
| LOGO I KUNO            | 02070       | 10770     | 10170     |          |            |              |          |            |          |            |            |            | 15470       | 12-770      |

<sup>&</sup>lt;sup>1</sup> Estimated based on conference-specific utilization of brand drugs and allocated across plan type based on paid prescription drug claims experience

#### Paid Claims and Out-of-pocket Costs by Quarter (2017 vs. 2018)











# High-Cost Claimants

|                 | PPO         |           | CDHP        |           | HDHP        |          | Total       |           | Total (Same Period, Prior<br>Year) |           | % Change<br>(Year over Year) |          |
|-----------------|-------------|-----------|-------------|-----------|-------------|----------|-------------|-----------|------------------------------------|-----------|------------------------------|----------|
| Size of Claim   | # of Claims | Total \$  | # of Claims | Total \$  | # of Claims | Total \$ | # of Claims | Total \$  | # of Claims                        | Total \$  | # of Claims                  | Total \$ |
| \$50K - \$100K  | 3           | \$177,313 | 3           | \$193,158 | 1           | \$87,659 | 7           | \$458,130 | 4