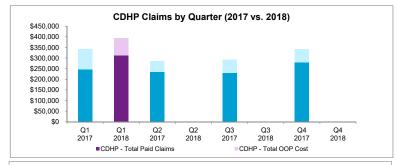

#### Paid Claims and Out-of-pocket Costs by Quarter (2017 vs. 2018)

# Plan Sponsor ABC Performance Dashboard 2018 Q1

Paid Claims & Enrollment Summary

|                        | Jan-18      | Feb-18    | Mar-18    | Apr-18   | May-18     | Jun-18       | Jul-18   | Aug-18     | Sep-18   | Oct-18     | Nov-18     | Dec-18     | Current YTD | Prior YTD   |
|------------------------|-------------|-----------|-----------|----------|------------|--------------|----------|------------|----------|------------|------------|------------|-------------|-------------|
| PPO                    |             |           |           |          |            |              |          |            |          |            |            |            |             |             |
| Primary Participants   | 243         | 242       | 242       | 0        | 0          | 0            | 0        | 0          | 0        | 0          | 0          | 0          | 242         | 284         |
| Members                | 378         | 376       | 374       | 0        | 0          | 0            | 0        | 0          | 0        | 0          | 0          | 0          | 376         | 453         |
| Paid Medical Claims    | \$566,210   | \$207,534 | \$152,385 | \$0      | \$0        | \$0          | \$0      | \$0        | \$0      | \$0        | \$0        | \$0        | \$926,129   | \$886,876   |
| Paid Rx Claims         | \$85,446    | \$67,669  | \$89,845  | \$0      | \$0        | \$0          | \$0      | \$0        | \$0      | \$0        | \$0        | \$0        | \$242,960   | \$283,140   |
| Estimated Rx Rebates 1 | -\$28,866   | -\$26,908 | -\$25,500 | \$0      | \$0        | <u>\$0</u>   | \$0      | <u>\$0</u> | \$0      | \$0        | <u>\$0</u> | \$0        | \$0         | \$0         |
| Total PPO Claims       | \$622,790   | \$248,295 | \$216,731 |          |            |              |          |            |          |            |            |            | \$1,169,089 | \$1,170,016 |
| PPO Claims PMPM        | \$4,154     | \$1,511   | \$1,167   |          |            |              |          |            |          |            |            |            | \$964       | \$1,670     |
| Member OOP Cost        | \$63,641    | \$49,435  | \$62,142  |          |            |              |          |            |          |            |            |            | \$175,218   | \$202,733   |
| Total Allowed Claims   | \$686,430   | \$297,730 | \$278.873 |          |            |              |          |            |          |            |            |            | \$1,344,307 | \$1,372,750 |
| Claims Funding         | \$215,713   | \$215,167 | \$213.912 |          |            |              |          |            |          |            |            |            | \$644,793   | \$526.640   |
| Loss Ratio             | 613%        | 237%      | 199%      |          |            |              |          |            |          |            |            |            | 181%        | 443%        |
| CDHP                   |             |           |           |          |            |              |          |            |          |            |            |            |             |             |
| Primary Participants   | 387         | 382       | 379       | 0        | 0          | 0            | 0        | 0          | 0        | 0          | 0          | 0          | 383         | 389         |
| Members                | 627         | 623       | 616       | 0        | 0          | 0            | 0        | 0          | 0        | 0          | 0          | 0          | 622         | 643         |
| Paid Medical Claims    | \$164,385   | \$124,365 | \$224,702 | \$0      | \$0        | \$0          | \$0      | \$0        | \$0      | \$0        | \$0        | \$0        | \$513,452   | \$406.846   |
| Paid Rx Claims         | \$65,091    | \$60,959  | \$80,316  | \$0      | \$0        | \$0          | \$0      | \$0        | \$0      | \$0        | \$0        | \$0        | \$206,366   | \$215,418   |
| Estimated Rx Rebates 1 | -\$22,103   | -\$22,842 | -\$23,706 | \$0      | \$0        | \$0          | \$0      | \$0        | \$0      | \$0        | \$0        | \$0        | -\$68,652   | \$0         |
| Total CDHP Claims      | \$207.372   | \$162,482 | \$281,312 |          |            |              |          |            |          |            |            |            | \$651,166   | \$622,263   |
| CDHP Claims PMPM       | \$888       | \$583     | \$1,290   |          |            |              |          |            |          |            |            |            | \$349       | \$755       |
| Member OOP Cost        | \$91,370    | \$105,856 | \$96,801  |          |            |              |          |            |          |            |            |            | \$294,028   | \$305,362   |
| Total Allowed Claims   | \$298,742   | \$268,339 | \$378.113 |          |            |              |          |            |          |            |            |            | \$945,194   | \$927.625   |
| Claims Funding         | \$330,224   | \$327.504 | \$323.530 |          |            |              |          |            |          |            |            |            | \$981,258   | \$968,443   |
| Loss Ratio             | 144%        | 100%      | 208%      |          |            |              |          |            |          |            |            |            | 66%         | 143%        |
| HDHP                   | 11170       | 10070     | 20070     |          |            |              |          |            |          |            |            |            | 0070        | 11070       |
| Primary Participants   | 124         | 123       | 123       | 0        | 0          | 0            | 0        | 0          | 0        | 0          | 0          | 0          | 123         | 100         |
| Members                | 198         | 197       | 199       | 0        | 0          | 0            | 0        | 0          | 0        | 0          | 0          | 0          | 198         | 143         |
| Paid Medical Claims    | \$103,157   | \$97,895  | \$56.727  | \$0      | \$0        | \$0          | \$0      | \$0        | \$0      | \$0        | \$0        | \$0        | \$257,778   | \$65,509    |
| Paid Rx Claims         | \$661       | \$3,323   | \$5,588   | \$0      | \$0        | \$0          | \$0      | \$0        | \$0      | \$0        | \$0        | \$0        | \$9.572     | \$2,634     |
| Estimated Rx Rebates 1 | -\$209      | -\$1,429  | -\$1.973  | \$0      | \$0        | \$0          | \$0      | \$0        | \$0      | \$0        | \$0        | \$0        | -\$3.610    | \$0         |
| Total HDHP Claims      | \$103.609   | \$99,789  | \$60,342  | <u> </u> | 90         | <u> </u>     | 40       | 90         | - 40     | 90         | 90         | 90         | \$263,740   | \$68.143    |
| HDHP Claims PMPM       | \$1.080     | \$1.032   | \$615     |          |            |              |          |            |          |            |            |            | \$444       | \$215       |
| Member OOP Cost        | \$29,066    | \$54,573  | \$33,208  |          |            |              |          |            |          |            |            |            | \$116.846   | \$64.898    |
| Total Allowed Claims   | \$132,675   | \$154,362 | \$93,550  |          |            |              |          |            |          |            |            |            | \$380,587   | \$133,041   |
| Claims Funding         | \$102,519   | \$102.003 | \$103,439 |          |            |              |          |            |          |            |            |            | \$307.961   | \$0         |
| Loss Ratio             | 183%        | 185%      | 110%      |          |            |              |          |            |          |            |            |            | 86%         | #VALUE!     |
| All Plans              | 10070       | 10070     | 11070     |          |            |              |          |            |          |            |            |            | 0070        | # */ \LOL.  |
| Primary Participants   | 754         | 747       | 744       | 0        | 0          | 0            | 0        | 0          | 0        | 0          | 0          | 0          | 748         | 773         |
| Members                | 1.203       | 1.196     | 1.189     | 0        | 0          | 0            | 0        | 0          | 0        | 0          | 0          | 0          | 1.196       | 1.239       |
| Total Claims           | \$933,770   | \$510,566 | \$558,385 | \$0      | \$0        | \$0          | \$0      | \$0        | \$0      | \$0        | \$0        | \$0        | \$2,002,721 | \$1.860.422 |
| Total Claims PMPM      | \$2,056     | \$1,006   | \$1,077   | Ψ        | <b>+</b> • | <b>,</b> , , | <b>T</b> | <b>,</b>   | <b>T</b> | <b>+</b> • | <b>,</b>   | <b>+</b> - | \$558       | \$1,019     |
| Member OOP Cost        | \$184.077   | \$209.864 | \$192.151 |          |            |              |          |            |          |            |            |            | \$586.093   | \$572.993   |
| Total Allowed Claims   | \$1,117,847 | \$720,430 | \$750,536 |          |            |              |          |            |          |            |            |            | \$2,588,814 | \$2,433,416 |
| Claims Funding         | \$648.456   | \$644.674 | \$640.882 |          |            |              |          |            |          |            |            |            | \$1.934.012 | \$1,495,082 |
| Loss Ratio             | 323%        | 167%      | 181%      |          |            |              |          |            |          |            |            |            | 104%        | 124%        |
| LOGO I KUNO            | 02070       | 10770     | 10170     |          |            |              |          |            |          |            |            |            | 15470       | 12-770      |