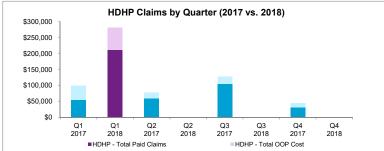

#### Paid Claims and Out-of-pocket Costs by Quarter (2017 vs. 2018)

# Plan Sponsor ABC Performance Dashboard 2018 Q1

Paid Claims & Enrollment Summary

|                        | Jan-18      | Feb-18    | Mar-18    | Apr-18   | May-18     | Jun-18       | Jul-18   | Aug-18     | Sep-18   | Oct-18     | Nov-18     | Dec-18     | Current YTD | Prior YTD   |
|------------------------|-------------|-----------|-----------|----------|------------|--------------|----------|------------|----------|------------|------------|------------|-------------|-------------|
| PPO                    |             |           |           |          |            |              |          |            |          |            |            |            |             |             |
| Primary Participants   | 243         | 242       | 242       | 0        | 0          | 0            | 0        | 0          | 0        | 0          | 0          | 0          | 242         | 284         |
| Members                | 378         | 376       | 374       | 0        | 0          | 0            | 0        | 0          | 0        | 0          | 0          | 0          | 376         | 453         |
| Paid Medical Claims    | \$566,210   | \$207,534 | \$152,385 | \$0      | \$0        | \$0          | \$0      | \$0        | \$0      | \$0        | \$0        | \$0        | \$926,129   | \$886,876   |
| Paid Rx Claims         | \$85,446    | \$67,669  | \$89,845  | \$0      | \$0        | \$0          | \$0      | \$0        | \$0      | \$0        | \$0        | \$0        | \$242,960   | \$283,140   |
| Estimated Rx Rebates 1 | -\$28,866   | -\$26,908 | -\$25,500 | \$0      | \$0        | <u>\$0</u>   | \$0      | <u>\$0</u> | \$0      | \$0        | <u>\$0</u> | \$0        | \$0         | \$0         |
| Total PPO Claims       | \$622,790   | \$248,295 | \$216,731 |          |            |              |          |            |          |            |            |            | \$1,169,089 | \$1,170,016 |
| PPO Claims PMPM        | \$4,154     | \$1,511   | \$1,167   |          |            |              |          |            |          |            |            |            | \$964       | \$1,670     |
| Member OOP Cost        | \$63,641    | \$49,435  | \$62,142  |          |            |              |          |            |          |            |            |            | \$175,218   | \$202,733   |
| Total Allowed Claims   | \$686,430   | \$297,730 | \$278.873 |          |            |              |          |            |          |            |            |            | \$1,344,307 | \$1,372,750 |
| Claims Funding         | \$215,713   | \$215,167 | \$213.912 |          |            |              |          |            |          |            |            |            | \$644,793   | \$526.640   |
| Loss Ratio             | 613%        | 237%      | 199%      |          |            |              |          |            |          |            |            |            | 181%        | 443%        |
| CDHP                   |             |           |           |          |            |              |          |            |          |            |            |            |             |             |
| Primary Participants   | 387         | 382       | 379       | 0        | 0          | 0            | 0        | 0          | 0        | 0          | 0          | 0          | 383         | 389         |
| Members                | 627         | 623       | 616       | 0        | 0          | 0            | 0        | 0          | 0        | 0          | 0          | 0          | 622         | 643         |
| Paid Medical Claims    | \$164,385   | \$124,365 | \$224,702 | \$0      | \$0        | \$0          | \$0      | \$0        | \$0      | \$0        | \$0        | \$0        | \$513,452   | \$406.846   |
| Paid Rx Claims         | \$65,091    | \$60,959  | \$80,316  | \$0      | \$0        | \$0          | \$0      | \$0        | \$0      | \$0        | \$0        | \$0        | \$206,366   | \$215,418   |
| Estimated Rx Rebates 1 | -\$22,103   | -\$22,842 | -\$23,706 | \$0      | \$0        | \$0          | \$0      | \$0        | \$0      | \$0        | \$0        | \$0        | -\$68,652   | \$0         |
| Total CDHP Claims      | \$207.372   | \$162,482 | \$281,312 |          |            |              |          |            |          |            |            |            | \$651,166   | \$622,263   |
| CDHP Claims PMPM       | \$888       | \$583     | \$1,290   |          |            |              |          |            |          |            |            |            | \$349       | \$755       |
| Member OOP Cost        | \$91,370    | \$105,856 | \$96,801  |          |            |              |          |            |          |            |            |            | \$294,028   | \$305,362   |
| Total Allowed Claims   | \$298,742   | \$268,339 | \$378.113 |          |            |              |          |            |          |            |            |            | \$945,194   | \$927.625   |
| Claims Funding         | \$330,224   | \$327.504 | \$323.530 |          |            |              |          |            |          |            |            |            | \$981,258   | \$968,443   |
| Loss Ratio             | 144%        | 100%      | 208%      |          |            |              |          |            |          |            |            |            | 66%         | 143%        |
| HDHP                   | 11170       | 10070     | 20070     |          |            |              |          |            |          |            |            |            | 0070        | 11070       |
| Primary Participants   | 124         | 123       | 123       | 0        | 0          | 0            | 0        | 0          | 0        | 0          | 0          | 0          | 123         | 100         |
| Members                | 198         | 197       | 199       | 0        | 0          | 0            | 0        | 0          | 0        | 0          | 0          | 0          | 198         | 143         |
| Paid Medical Claims    | \$103,157   | \$97,895  | \$56.727  | \$0      | \$0        | \$0          | \$0      | \$0        | \$0      | \$0        | \$0        | \$0        | \$257,778   | \$65,509    |
| Paid Rx Claims         | \$661       | \$3,323   | \$5,588   | \$0      | \$0        | \$0          | \$0      | \$0        | \$0      | \$0        | \$0        | \$0        | \$9.572     | \$2,634     |
| Estimated Rx Rebates 1 | -\$209      | -\$1,429  | -\$1.973  | \$0      | \$0        | \$0          | \$0      | \$0        | \$0      | \$0        | \$0        | \$0        | -\$3.610    | \$0         |
| Total HDHP Claims      | \$103.609   | \$99,789  | \$60,342  | <u> </u> | 90         | <u> </u>     | 40       | 90         | - 40     | 90         | 90         | 90         | \$263,740   | \$68.143    |
| HDHP Claims PMPM       | \$1.080     | \$1.032   | \$615     |          |            |              |          |            |          |            |            |            | \$444       | \$215       |
| Member OOP Cost        | \$29,066    | \$54,573  | \$33,208  |          |            |              |          |            |          |            |            |            | \$116.846   | \$64.898    |
| Total Allowed Claims   | \$132,675   | \$154,362 | \$93,550  |          |            |              |          |            |          |            |            |            | \$380,587   | \$133,041   |
| Claims Funding         | \$102,519   | \$102.003 | \$103,439 |          |            |              |          |            |          |            |            |            | \$307.961   | \$0         |
| Loss Ratio             | 183%        | 185%      | 110%      |          |            |              |          |            |          |            |            |            | 86%         | #VALUE!     |
| All Plans              | 10070       | 10070     | 11070     |          |            |              |          |            |          |            |            |            | 0070        | # */ \LOL.  |
| Primary Participants   | 754         | 747       | 744       | 0        | 0          | 0            | 0        | 0          | 0        | 0          | 0          | 0          | 748         | 773         |
| Members                | 1.203       | 1.196     | 1.189     | 0        | 0          | 0            | 0        | 0          | 0        | 0          | 0          | 0          | 1.196       | 1.239       |
| Total Claims           | \$933,770   | \$510,566 | \$558,385 | \$0      | \$0        | \$0          | \$0      | \$0        | \$0      | \$0        | \$0        | \$0        | \$2,002,721 | \$1.860.422 |
| Total Claims PMPM      | \$2,056     | \$1,006   | \$1,077   | Ψ        | <b>+</b> • | <b>,</b> , , | <b>T</b> | <b>,</b>   | <b>T</b> | <b>+</b> • | <b>,</b>   | <b>+</b> - | \$558       | \$1,019     |
| Member OOP Cost        | \$184.077   | \$209.864 | \$192.151 |          |            |              |          |            |          |            |            |            | \$586.093   | \$572.993   |
| Total Allowed Claims   | \$1,117,847 | \$720,430 | \$750,536 |          |            |              |          |            |          |            |            |            | \$2,588,814 | \$2,433,416 |
| Claims Funding         | \$648.456   | \$644.674 | \$640.882 |          |            |              |          |            |          |            |            |            | \$1.934.012 | \$1,495,082 |
| Loss Ratio             | 323%        | 167%      | 181%      |          |            |              |          |            |          |            |            |            | 104%        | 124%        |
| LOGO I KUNO            | 02070       | 10770     | 10170     |          |            |              |          |            |          |            |            |            | 15470       | 12-770      |