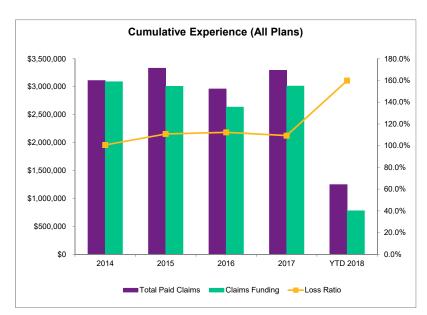

## Cumulative Experience

|                             | 2014        | 2015        | 2016        | 2017        | YTD 2018    |
|-----------------------------|-------------|-------------|-------------|-------------|-------------|
| PPO                         |             |             |             |             |             |
| Members                     | 1.372       | 1.332       | 1.034       | 444         | 376         |
| Paid Medical Claims         | \$5,478,010 | \$6,795,290 | \$4,584,558 | \$2,724,796 | \$926,129   |
| Paid Rx Claims <sup>3</sup> | \$2.027.285 | \$2.076.014 | \$1,797,774 | \$1.071.315 | \$242,960   |
| Total PPO Claims            | \$7,505,295 | \$8,871,304 | \$6,382,332 | \$3,796,111 | \$1,169,089 |
| PPO Claims PMPM             | \$965       | \$1,156     | \$1,184     | \$1,511     | \$2,429     |
| Claims Funding              | \$8,197,352 | \$7,851,476 | \$5,783,638 | \$3,040,020 | \$644,793   |
| Loss Ratio                  | 187%        | 225%        | 225%        | 251%        | 376%        |
| CDHP                        |             |             |             |             |             |
| Members <sup>4</sup>        |             |             | 223         | 784         | 622         |
| Paid Medical Claims         |             |             | \$1,229,400 | \$2,684,901 | \$513,452   |
| Paid Rx Claims 3            |             |             | \$241,687   | \$886,844   | \$137,714   |
| Total CDHP Claims           |             |             | \$1,471,087 | \$3,571,746 | \$651,166   |
| CDHP Claims PMPM            |             |             |             | \$836       | \$918       |
| Claims Funding              |             |             | \$1,362,564 | \$4,269,852 | \$981,258   |
| Loss Ratio                  |             |             |             | 168%        | 151%        |
| HDHP                        |             |             |             |             |             |
| Members                     |             |             |             |             | 198         |
| Paid Medical Claims         |             |             |             |             | \$257,778   |
| Paid Rx Claims 3            |             |             |             |             | \$5,962     |
| Total HDHP Claims           |             |             |             |             | \$263,740   |
| HDHP Claims PMPM'           |             |             |             |             | \$907       |
| Claims Funding              |             |             |             |             | \$307,961   |
| Loss Ratio                  |             |             |             |             | 159%        |
| All Plans                   |             |             |             |             |             |
| Members                     | 1,372       | 1,332       | 1,257       | 1,228       | 1,196       |
| Total Paid Claims           | \$7,505,295 | \$8,871,304 | \$7,853,419 | \$7,367,857 | \$2,083,995 |
| Claims PMPM                 | \$965       | \$1,156     | \$1,095     | \$1,102     | \$1,431     |
| Claims Funding              | \$8,197,352 | \$7,851,476 | \$7,146,202 | \$7,309,872 | \$1,934,012 |
| Loss Ratio                  | 186.7%      | 225.2%      | 220.8%      | 204.1%      | 232.3%      |