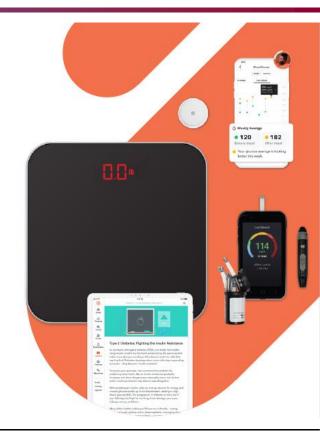

### New: Diabetes Management Program

- Available for Type 1 or Type 2 diabetes
- Online program with Omada Health
- Coaching from Certified Diabetes Care and Education Specialist (CDCES)
- Diabetes focused lessons
- Support group of other participants
- Help with medication management

## New: Diabetes Management Program

- Connected devices:
  - Wireless scale (if weight loss is indicated)
  - Connected glucometer with test strips
- Continuous glucose monitor

   -if not already using one Freestyle Libre
   worn for 2 weeks at beginning to learn how foods and activity affect blood sugar
  - again at 6 months
- Online screener and application at omadahealth.com/wespath