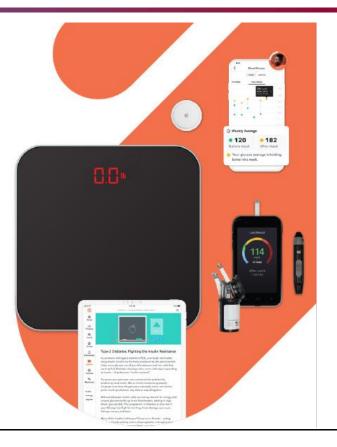

### New: Diabetes Management Program

- Available for Type 1 or Type 2 diabetes
- Online program with Omada Health
- Coaching from Certified Diabetes Care and Education Specialist (CDCES)
- Diabetes focused lessons
- Support group of other participants
- Help with medication management

## New: Diabetes Management Program

- Connected devices:
  - Wireless scale (if weight loss is indicated)
  - Connected glucometer with test strips
- Continuous glucose monitor

   -if not already using one Freestyle Libre
   worn for 2 weeks at beginning to learn how foods and activity affect blood sugar
  - again at 6 months
- Online screener and application at omadahealth.com/wespath