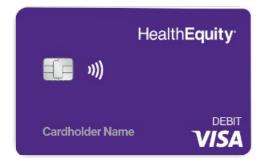

### Health Equity Card Updates Coming

Current: Teal card = FSA/HRA, Purple = HSA

New cards only, starting mid-October:

Solid purple = FSA/HRA

Purple & White = HSA

One card for all accounts Mid-2024:

More information will be provided via HealthFlex Express and directly to impacted participants