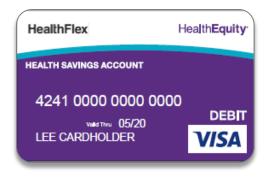

### Health Equity Card Updates Coming

Current: Teal card = FSA/HRA, Purple = HSA

New cards only, starting mid-October:

Solid purple = FSA/HRA

Purple & White = HSA

One card for all accounts Mid-2024:

More information will be provided via HealthFlex Express and directly to impacted participants