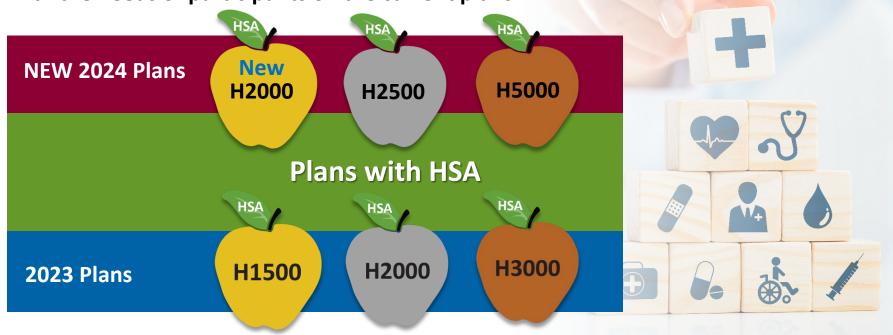

#### 2024 Plan Changes

The new HealthFlex HSA plans were designed to align with the needs of participants on the current plans:

#### **2024 Plan Changes**

|                                         | H1500                   | New<br>H2000         | Old<br>H2000               | H2500                |  | H3000                         | H5000                 |  |
|-----------------------------------------|-------------------------|----------------------|----------------------------|----------------------|--|-------------------------------|-----------------------|--|
| Individual/Family Deductible            | \$1,500/<br>\$3,000     | \$2,000/<br>\$4,000  | \$2,000/<br>\$4,000        | \$2,500/<br>\$5,000  |  | \$3,000/<br>\$6,000           | \$5,000*/<br>\$10,000 |  |
| Coinsurance                             | 80%                     | 80%                  | 70%                        | 70%                  |  | 40%                           | N/A                   |  |
| Individual/Family Out of Pocket Maximum | \$5,000/<br>\$10,000    | \$5,000/<br>\$10,000 | \$5,000/<br>\$10,000       | \$5,000/<br>\$10,000 |  | \$6,000/<br>\$12,000          | \$5,000/<br>\$10,000  |  |
| HSA Contribution Included               | \$750/<br>\$1,500       | \$1,000/<br>\$2,000  | \$500/<br>\$1,000          | \$250/<br>\$500      |  | \$0                           | \$0                   |  |
|                                         | Similar design to C2000 |                      | Same contribution as C3000 |                      |  | "Deductible only" plan design |                       |  |

<sup>\*</sup>For the H5000, once the deductible is met, no further out of pocket costs for covered, in-network services.

Unlike other HSA plans if only one family member has expenses in the H5000, they only have to meet the individual (\$5,000) not the full family deductible.