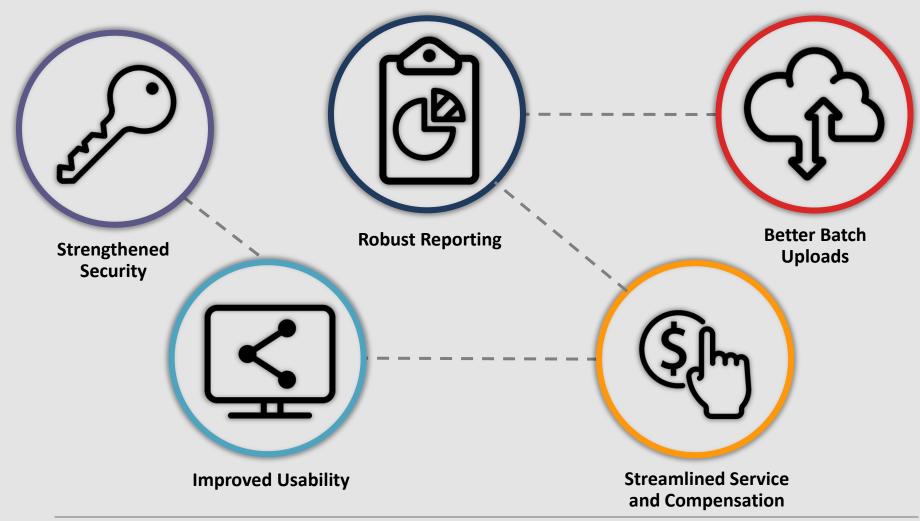

### The New Benefits Access Portal (BAP)

### **BAP Breakout Session**

### **Two Learning Opportunities**

System Enhancements: Benefits Access Portal Changes