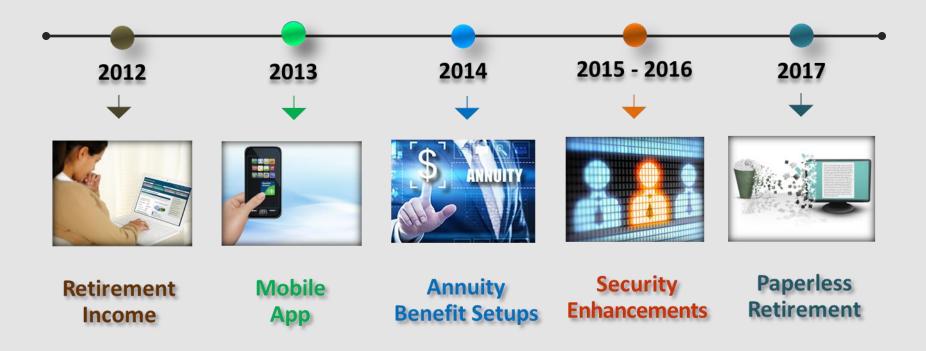

### **Retirement Season**

#### **Why Paperless Retirement?**

- Increase processing efficiency and accuracy
- Reduce invalid form submissions from participants
- Enable real-time view of benefit amount changes when electing payment options
- Address frustration with forms-based process
- Promote LifeStage Retirement Income for distributions
- Encourage greater participant engagement