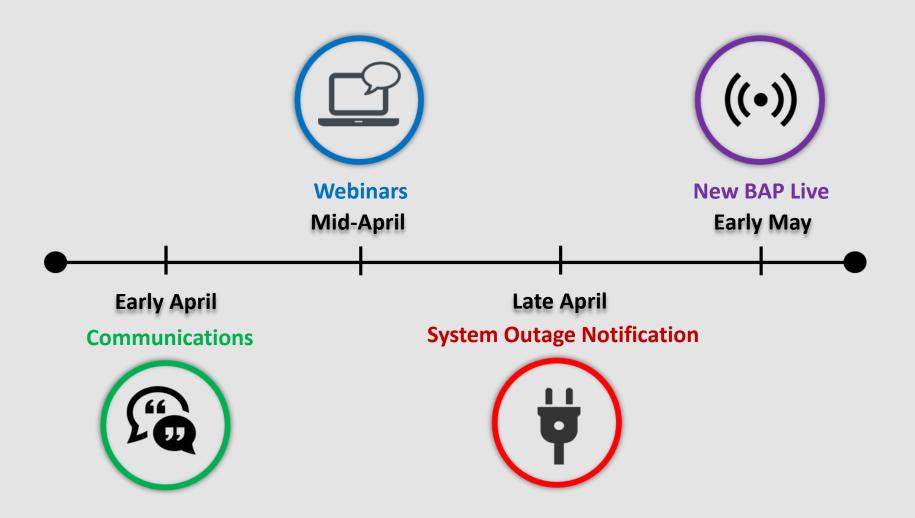

l Wespath administrative applications

) Multi-Factor Authentication

Uses two-step verification for increased security

#### Limited Use of Personally Identifiable Information (PII)

Eliminate SSN as a primary identifier

## Improved Usability



## **Streamlined Service and Compensation**



# **Robust Reporting**

- Consolidation and redesign
- Limited use of PII
- Census reports
- Improvements
- Decommissioned reports



# **Better Batch Uploads**

- Action required!
- Compensation and contribution elections
  - Smaller, subset of fields required
  - Replaces fixed-width compensation upload
  - Available for all plan sponsors
- Membership and appointments
  - Comprehensive of membership, service, compensation, contribution elections and contact information



### **Project Timeline**



#### Live Demonstration

| Conference #: 510                                                          |                 |                                                                                | Quick Find                                                  | Participant Organization Confer                        | Advanced >> |
|----------------------------------------------------------------------------|-----------------|--------------------------------------------------------------------------------|-------------------------------------------------------------|--------------------------------------------------------|-------------|
| 🛧 То Do                                                                    | S               | ✤ Add New Participant