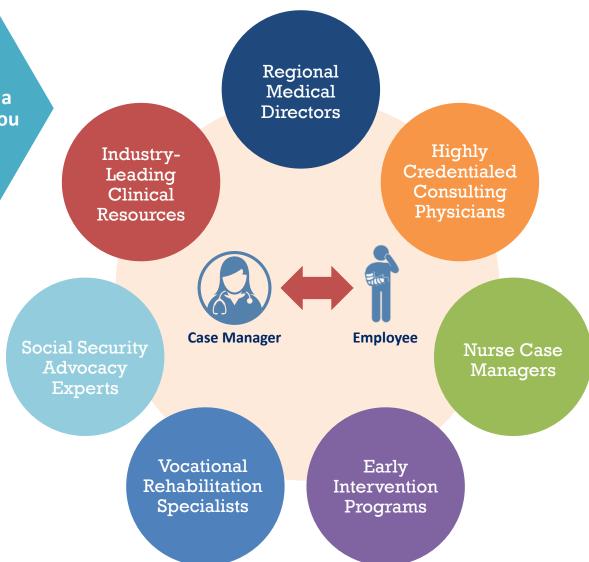

## Our Industry-Leading Clinical Model

An ethically and scientifically based approach to disability management, treatment, and RTW across all stakeholders:

- The employee
- The employer
- The treating physician
- Liberty Mutual case managers and consulting physicians

#### **CLINICAL REFERRALS**

We have four full-time medical directors, more than 100 on-site consulting physicians, and 50 nurse case managers.

LTD CLAIMS REVIEWED BY PHYSICIANS

Liberty Mutual Insurance

#### Consulting Physicians

- Board-certified
  - No malpractice issues
- 95% are in active practice
  - Allows them to keep on top of new and emerging treatments
- Required to spend 8+ hours per week on-site at Liberty Mutual